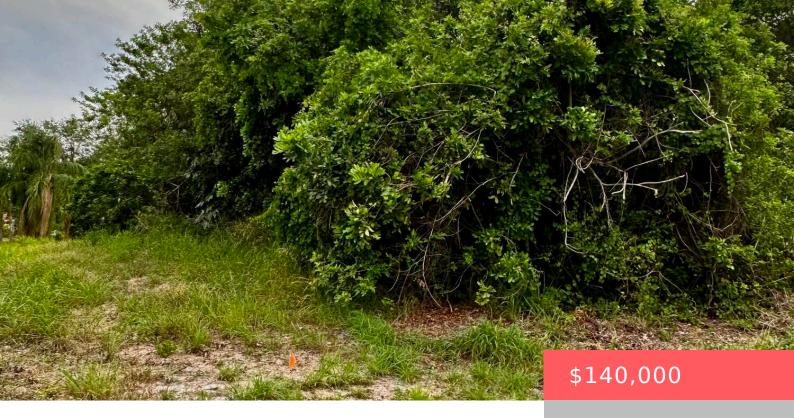

# 181 WHITMORE DRIVE, PORT SAINT LUCIE, FL, 34984

https://comwire.com

MULTIPLE OFFERS RECEIVED. HIGHEST & BEST DUE BY SUNDAY, JUNE 8th @ MIDNIGHT Scenic wooded, interior, waterfront lot in a charming residential neighborhood with no HOA! Ideally located near major highways, dining, entertainment, shopping, and schools! Explore all Port Saint Lucie has to offer!

#### **Site Details**

**Acres:** 0.23 **Lot SqFt:** 10000.00

Lot Frontage: 80.00 Lot Dimensions: 80 X 125

Improvements: None Utilities On Site: None

Waterfront Details: No Fixed Bridges Front Exp: Southwest

**Lot Description:** < 1/4 Acre,Interior Lot,Public Road,Treed Lot **Subdiv Info:** None

Roads: Public Ground Cover: Brush, Other

Soil Type: Dirt Special Info: Platted