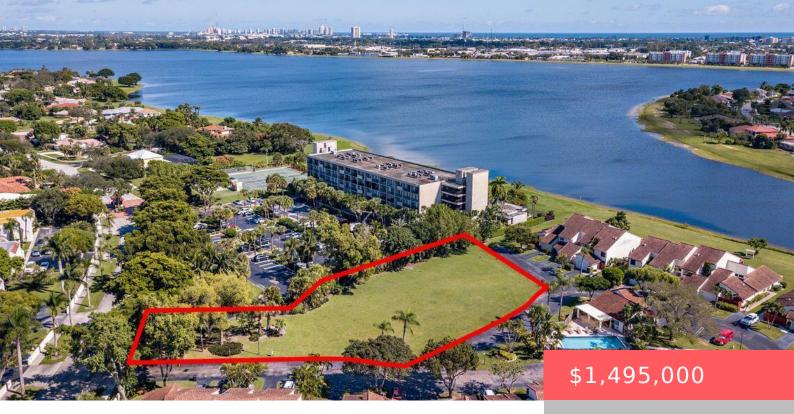

# 1810 EMBASSY DRIVE, WEST PALM BEACH, FL, 33401

https://comwire.com

The property offers approximately 33,665 square feet of developable land, zoned for multi-family use and already platted for 8 townhomes and sits in phase 3 of an existing development. We have a full set of plans ready to be submitted for permits, making it an excellent opportunity for a small developer looking to hit the

#### **Site Details**

Lot SqFt: 33676.00 Improvements: Cleared

Utilities On Site: None Front Exp: East

**Lot Description:** 1/2 to < 1 Acre **Roads:** Paved

**Ground Cover:** Grassed

## **Building Details**

Type: Commercial Land Docs Available: Aerial