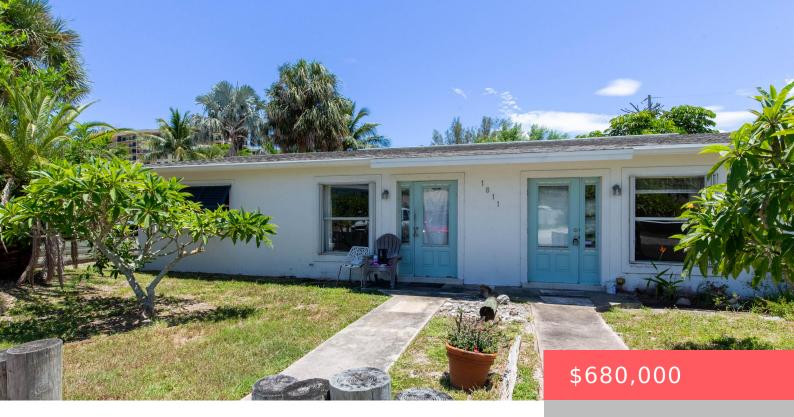

## 1811 GULFSTREAM AVE, FORT PIERCE, FL 34949, USA

https://comwire.com

Cornet Lot duplex is within walking distance of the beach. It has two units with two bedrooms and one bath, a fenced backyard for each unit, and ample parking space. The property is well-maintained and ready to rent in a short-term or long-term format. It has a large potential to add value and an unbeatable + Read More

## **Basics**

Year built: 1968 Status: Active

**Bathrooms: 1** bath **HOA Dues \$:** \$0

**Est. Taxes:** \$9,021.31 **For Sale:** No

For Lease: No SqFt Living: 1566.00 sq ft

SqFt Total: 2060.00 sq ft Listing Office Name: Highlight Realty Corp/LW