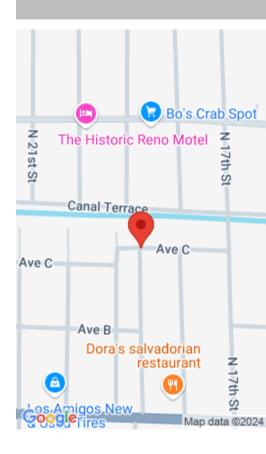

### 1811 AVE C, FORT PIERCE, FL 34950, USA

https://comwire.com

Beautiful shade trees, corner lot, canal behind property. Residental land, zoned R3. Single family only. Active