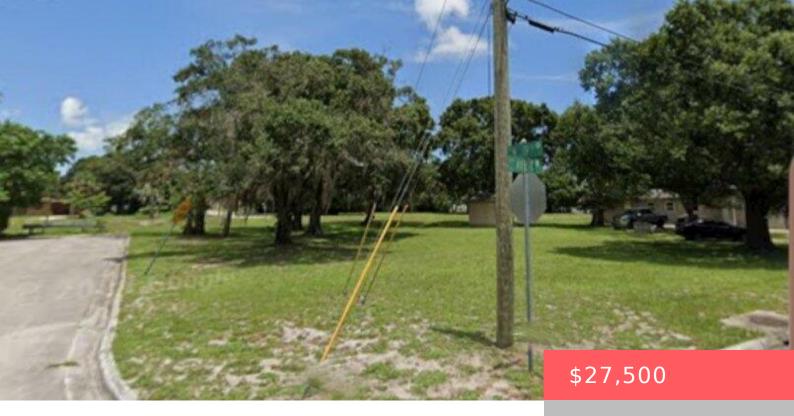

### 1811 AVE C, FORT PIERCE, FL 34950, USA

https://comwire.com

Beautiful shade trees, corner lot, canal behind property. Residental land, zoned R3. Single family only. Active

### **Site Details**

**Acres:** 0.13 Lot SqFt: 5505.00

Utilities On Site: None Improvements: None

Waterfront Details: Canal Width 1 - 80 Front Exp: South

View: Canal **Lot Description:** < 1/4 Acre

Roads: Paved **Ground Cover:** Grassed