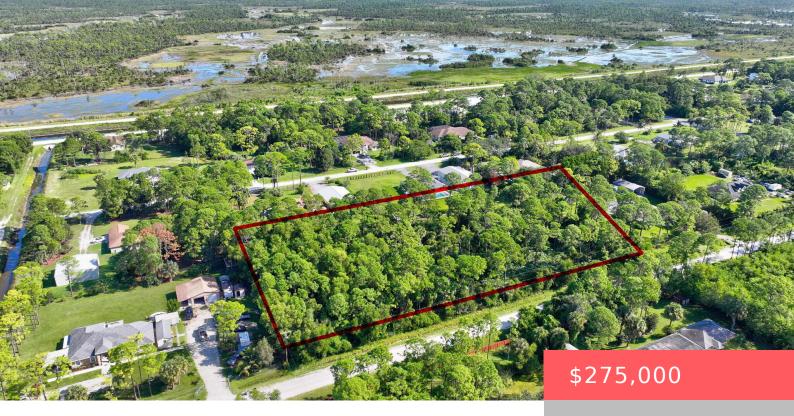

# 18167 92ND LN N, LOXAHATCHEE, FL 33470, USA

https://comwire.com

Come see this Beautiful 1.17-acre Lot in Loxahatchee, the perfect opportunity to build your Dream Home or Build as Home Spec. NO HOA.Located in a Serene Peaceful Neighborhood, it offers privacy and space while still being conveniently close to modern amenities. Surrounded by lush greenery and mature trees, you can enjoy the tranquility of country

## **Basics**

Status: Active Listing Office Id: 802448

**Date added:** Added 1 month ago **Lot size: 1.17** sq ft

Est. Taxes: \$2,579.07 Price/Acre: \$235
For Sale: No For Lease: No

Listing Office Name: Florida Premier Realty of the Palm Beaches

#### **Site Details**

**Acres:** 1.17 **Lot SqFt:** 50965.00

Improvements: None Utilities On Site: None

Front Exp: South View: Garden, Other

**Lot Description:** 1 to < 2 Acres **Roads:** City/County Maint.,Legal Access Road,Paved

**Ground Cover:** Brush **HOA Fee/Month:** \$0