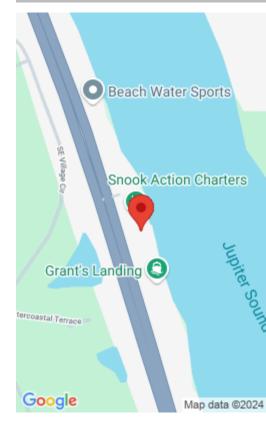

## 18175 SE FEDERAL HWY, JUPITER, FL 33469, USA

https://comwire.com

Directly on intracoastal waterway with deep water dockage. They hardly ever come up like this.....

- 2 hathe
- Quad Plex
- Active