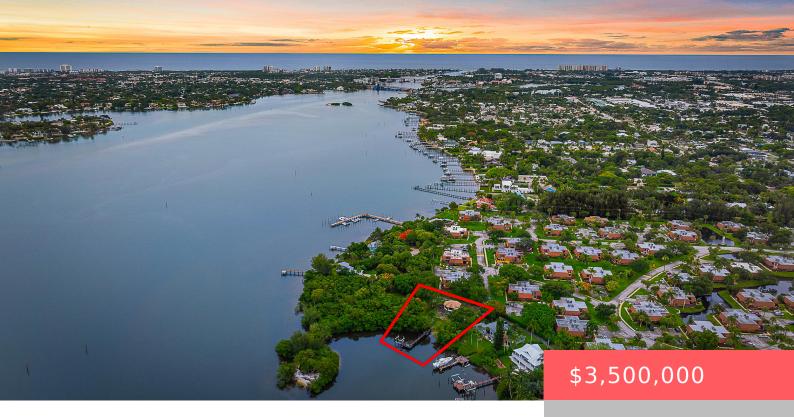

## **18189 49TH TERRACE, JUPITER, FL, 33458**

https://comwire.com

One of the few remaining wide river lots on the Loxahatchee River with lovely sunset views in a private cove. 100′ of waterfront with direct access to ocean with no fixed bridges. New 91′ dock in 2021 including an 8′ x 20′ platform. Tide Tamer 16,000 lb lift with remote control.

#### **Site Details**

**Acres:** 0.43 **Lot SqFt:** 18567.00

**Utilities On Site:** Electric, Well Water **Waterfrontage:** 100

Waterfront Details: Lagoon, Mangrove, Navigable, No Fixed Boat Services: 0 to 20 Ft

Bridges, Ocean Access, River Boat, Lift, Private Dock, UP to 30 Ft

Boat

Front Exp: South View: River

**Lot Description:** 1/4 to 1/2 Acre, West of US-1 **Roads:** Paved

**Ground Cover:** Grassed