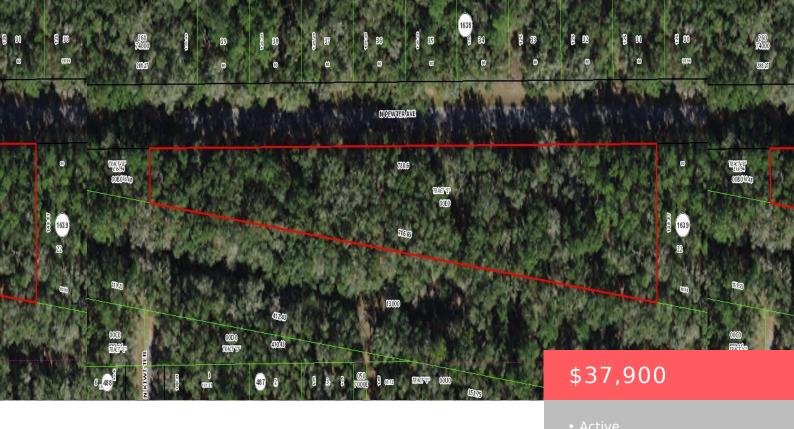

# 182 E KINGSDALE ST, CITRUS SPRINGS, FL 34434, USA

https://comwire.com

Large 1.79 parcel for development. The primary land use is single family residential however other permitted land uses include mulitfamily residential, public/semipublic, recreational, commercial, and limited industrial.

#### **Site Details**

**Acres:** 1.79 **Lot SqFt:** 77897.00

**Lot Dimensions:** 781.0 ft x 100.0 ft **Improvements:** None

Utilities On Site: None Front Exp: North

**View:** Garden **Lot Description:** 1 to < 2 Acres

**Subdiv Info:** None **Roads:** City/County Maint.,County Road

**Ground Cover:** Other **Special Info:** Platted