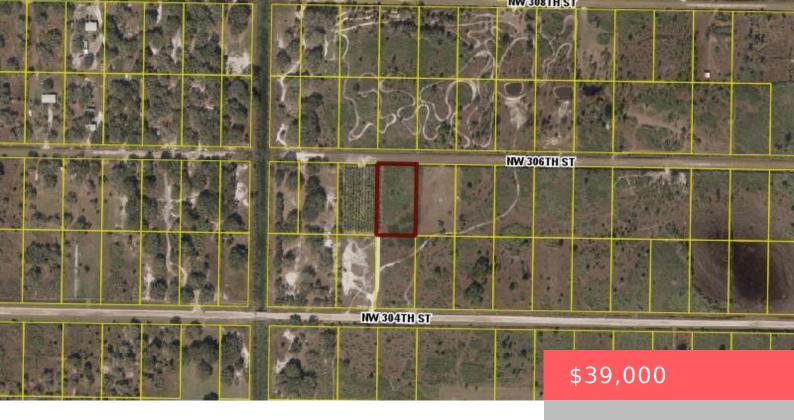

# 18230 306TH STREET, OKEECHOBEE, FL, 34972

https://comwire.com

A 1.25 ACRE PIECE OF LAND SURROUNDED BY TREES OFFERS SO MUCH POTNTIAL-PRIVACY, TRANQUILITY AND SPACE TO BUILD OR CREATE SOMETHING SPECIAL. 25 MINS DRIVE FROM CITY OF OKEECHOBEE HIGH AND DRY LOT.

#### **Site Details**

Lot SqFt: 54450.00 Improvements: None

Utilities On Site: None Front Exp: North

**Lot Description:** 1 to < 2 Acres **Subdiv Info:** Horses Permitted

Roads: City/County Maint., County Road, Dirt, Public Ground Cover: Other