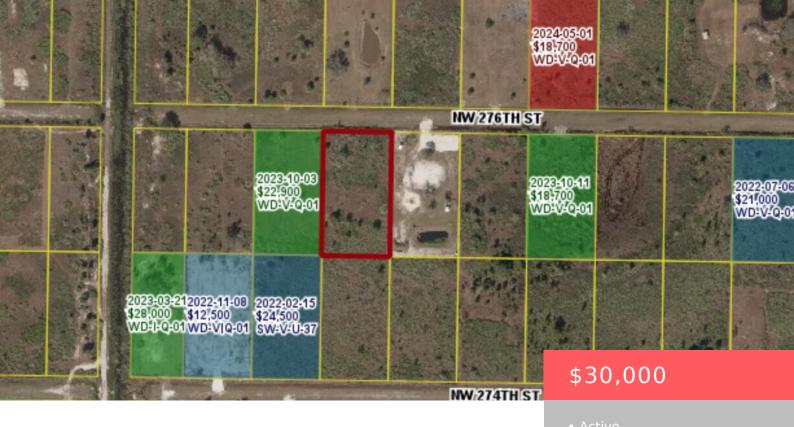

# 18232 276TH STREET, OKEECHOBEE, FL, 34972

https://comwire.com

1.25-acre lot in growing area, just a few miles from the Kissimmee Prairie Reserve. Zoned for both residential and agricultural use, offering a range of possibilities for your ideal property. Ideal for building your dream home, establishing plant nurseries, setting up fishing farms, creating private cemeteries, or starting a farm. Homes are close and on

### **Basics**

Status: Active Listing Office Id: 276547391

Date added: Added 2 weeks ago

Lot size: 1.25 sq ft

**Est. Taxes:** \$400 **Price/Acre:** \$24,000

For Sale: No For Lease: No

**Listing Office Name:** Realty ONE Group Innovation

#### **Site Details**

**Acres:** 1.25 **Lot SqFt:** 54500.00

Bldgs Include: Barns, Horse Stall Improvements: None

Utilities On Site: None Waterfrontage: NA

Front Exp: North Lot Description: 1 to < 2 Acres