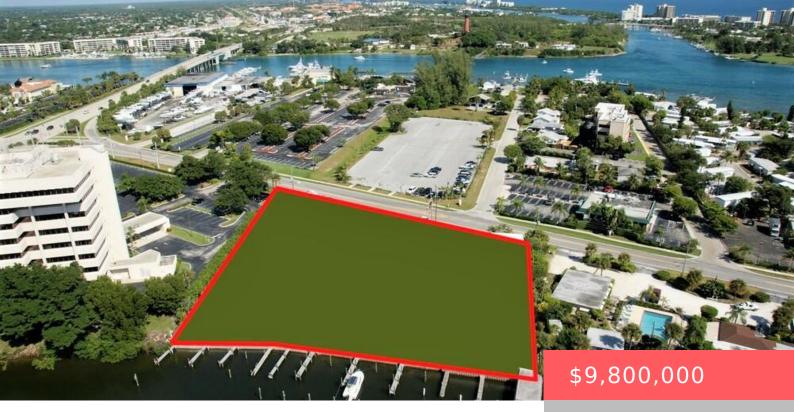

## 18275 HIGHWAY A1A, JUPITER, FL, 33477

https://comwire.com

Two parcels with 250+/- feet along the water and 300+/- feet along Highway A1A. Formerly the Pa-Ja Motel and Henley Marine, this property is cleared, leveled and ready for development. There is a total of 11+/- finger piers and 17+/- boat slips. Generous zoning permits Marine, Retail, Office, Medical, Restaurant and more. NOT ZONED FOR + Read More • Active

## Site Details

Improvements: Cleared Waterfrontage: 250 Lot Description: 1 to < 2 Acres,East of US-1 Ground Cover: Grassed Utilities On Site: None Front Exp: North Roads: County Road

**Building Details** 