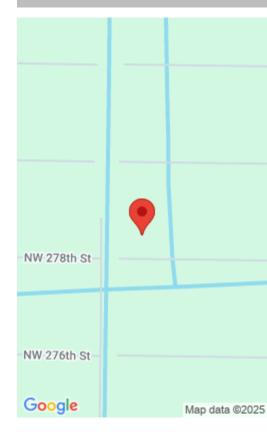

# **18325 NW 278TH ST, OKEECHOBEE, FL 34972, USA**

https://comwire.com

Build or bring your dream home on this private 1.25-acre lot.

Easy access to power in front of mobile home across from the dirt road. There is so much to enjoy in Okeechobee County. The Kissimmee River Preserve State Park West of this area as well is the Kissimmee River. The Kissimmee River flows into + Read More