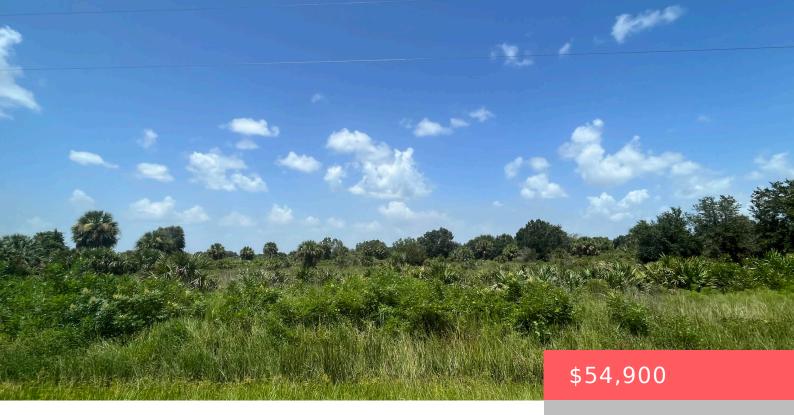

# **18325 NW 278TH ST, OKEECHOBEE, FL 34972, USA**

https://comwire.com

Build or bring your dream home on this private 1.25-acre lot.

Easy access to power in front of mobile home across from the dirt road. There is so much to enjoy in Okeechobee County. The Kissimmee River Preserve State Park West of this area as well is the Kissimmee River. The Kissimmee River flows into + Read More

#### **Site Details**

Lot SqFt: 54450.00 Improvements: None

Utilities On Site: None Front Exp: South

**Lot Description:** 1 to < 2 Acres **Roads:** Dirt

**Ground Cover:** Other