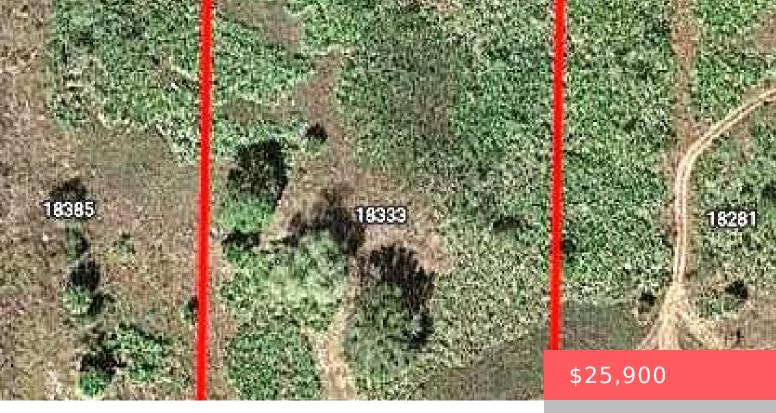

## 18333 276TH STREET, OKEECHOBEE, FL, 34972

https://comwire.com

Nestled in a serene area backing up to the Kissimmee Prairie Preserve, this 1.25-acre lot offers the perfect escape with no HOA restrictions. Bring your side-by-side and explore the stunning natural surroundings. Mobile homes are welcome, or build your dream home and enjoy the peaceful Florida landscape. Outdoor enthusiasts will love the proximity to world-class + Read More

## Site Details

| <b>Acres:</b> 1.25                     | Lot SqFt: 54450.00                                    |
|----------------------------------------|-------------------------------------------------------|
| Lot Frontage: 165.00                   | Lot Dimensions: 165 X 297'                            |
| Improvements: None                     | Utilities On Site: None                               |
| Front Exp: South                       | View: Garden                                          |
| <b>Lot Description:</b> 1 to < 2 Acres | Roads: County Road, Gravel / Lime, City/County Maint. |
| Ground Cover: Brush                    | Special Info: Platted                                 |