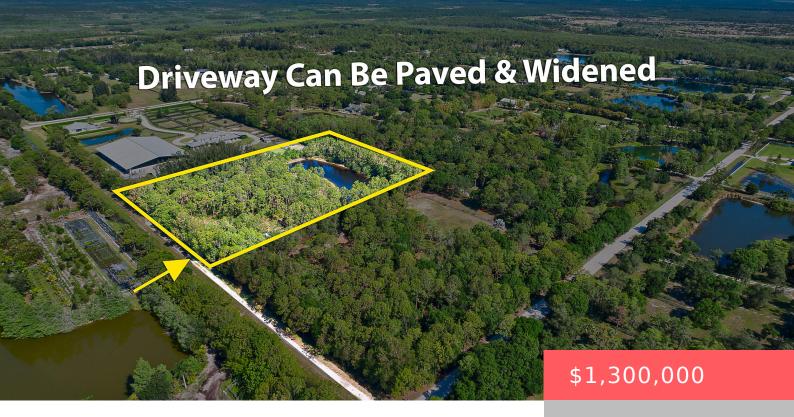

### **18395 131ST TRAIL, JUPITER, FL, 33478**

https://comwire.com

Located in one of the most desirable sections of Jupiter Farms, this 5.18-acre property offers exceptional opportunity to build your dream compound in a setting known for its larger, more private homesteads. The ground is high and dry with a pond adding both character and practical drainage. Situated next to a luxury equestrian facility and just

#### **Site Details**

**Acres:** 5.18 **Lot SqFt:** 225640.80

**Lot Dimensions:** 436.50' x 517' **Bldgs Include:** Utility Building

Improvements: Cleared, Fenced, Utility Utilities On Site: Electric, Electric Service

Building Available, Underground

Front Exp: South Lot Description: 3 to < 5 Acres,5 to 10

Acres, Dirt Road, Private Road, Public Road, Treed

Lot, West of US-1

Area, Play Area, Sidewalks

**Ground Cover:** Brush, Grassed **HOA Fee/Month:** \$0