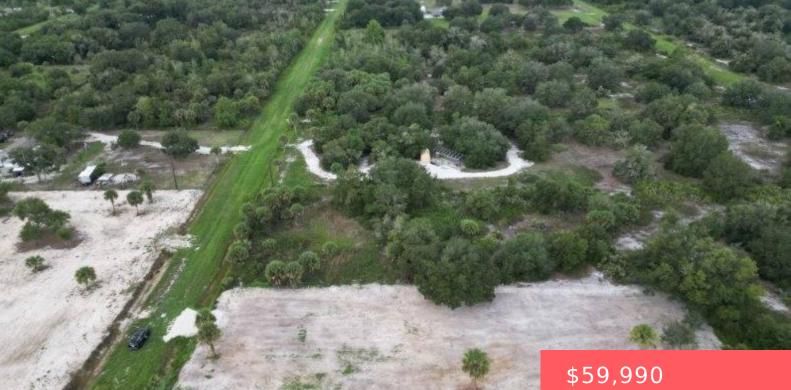

### 18413 NW 282ND ST, OKEECHOBEE, FL 34972, USA

https://comwire.com

Stop by and discover the perfect canvas for your dream home! This 1.25 acres is Ideally located at the end of a quiet dead end road, offering both peace and privacy while still being just of NW 192nd Ave. The property has been surveyed, Cleared and fully fenced. With electrical poles conveniently nearby. \*\*All measurements

## Site Details

Acres: 1.25 Improvements: Cleared,Fenced Front Exp: Northwest Roads: Dirt Lot SqFt: 54450.00 Utilities On Site: None Lot Description: 1 to < 2 Acres Ground Cover: Other