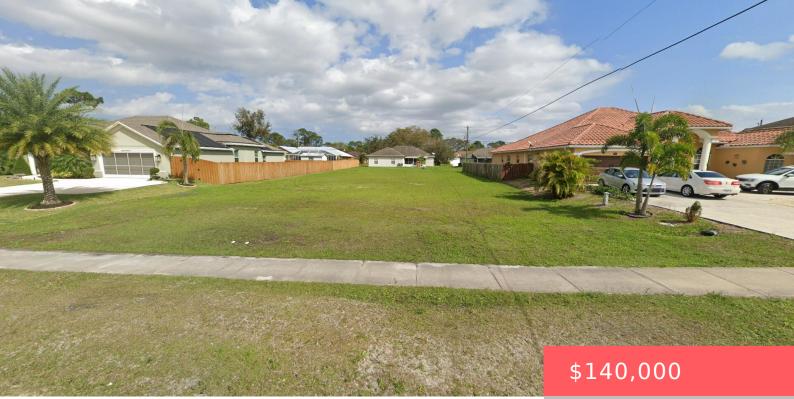

#### 1845 SW CALIFORNIA BLVD, PORT ST. LUCIE, FL 34953, USA

https://comwire.com

Centrally located residential lot, already cleared for your NEW home!! Minutes from shopping centers, restaurants and easy commute to I-95, Crosstown Pkway, & Turnpike and more.

# Site Details

Acres: 0.24 Lot Dimensions: 80x129 Utilities On Site: Public Water,Sewer Lot Description: < 1/4 Acre Ground Cover: Grassed Lot SqFt: 10320.00 Improvements: Cleared,Sidewalk,Street Light Front Exp: North Roads: City/County Maint.,Public