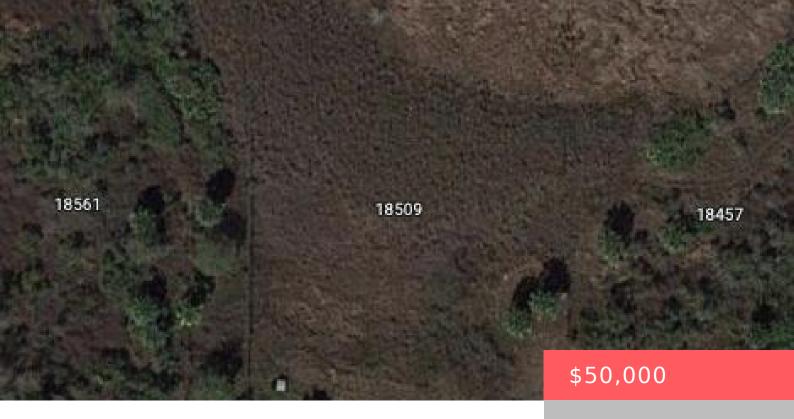

# 18509 290TH STREET, OKEECHOBEE, FL, 34972

https://comwire.com

Seize the opportunity to own this incredible 1.25-acre agricultural/residential property in Okeechobee FL! This expansive lot is perfect for crafting your dream home or bringing in a manufactured or modular home to experience a tranquil lifestyle. With plenty of room for gardening, animals, or outdoor fun, this property suits those yearning for a rural escape + Read More

### **Site Details**

**Acres:** 1.25 **Lot SqFt:** 54450.00

**Lot Frontage:** 171.00 **Improvements:** Fenced, Cleared

Utilities On Site: Well Water Boat Services: Overnight

Front Exp: South View: Garden

**Lot Description:** 1 to < 2 Acres **Roads:** Country, Dirt

**Ground Cover:** Other **Soil Type:** Dirt, Sand