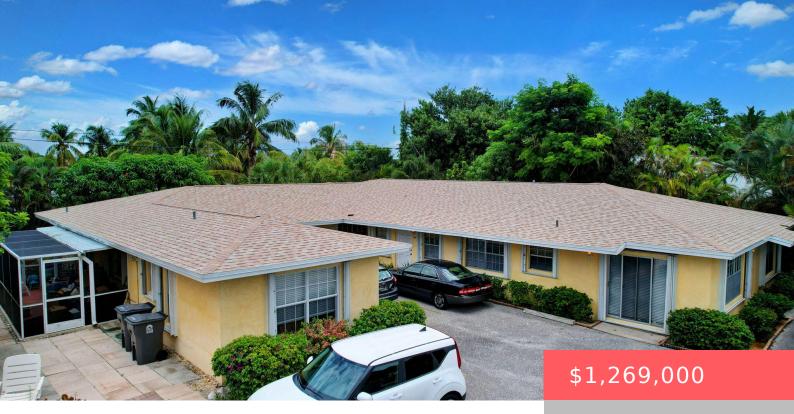

## 1853 SERVICE ROAD, NORTH PALM BEACH, FL, 33408

https://comwire.com

INVESTOR'S DREAM OPPORTUNITY! This 5-unit multifamily building in desirable Juno Beach is a rare find, just minutes from the beach! Cash flow from day one with plenty of potential for growth. Features include a 2021 roof, fully updated electrical (2024), newer appliances, some units have recently upgraded kitchens, and newer central A/C in all units. + Read More • Active

• 4350.00 sq ft

## Basics

Comwire last checked: 11:08 pm on June<br/>07, 2025Listing updated: February 17, 2025 at 4:40 pmDays on Comwire: 172Year built: 1974Status: ActiveListing Office Id: 276655772Date added: December 17, 2024 at 8:04 pmBuilding size (SF): 4350.00 sq ftLot size: 0.31 sq ftFor Sale: YesFor Lease: NoListing Office Name: Exhibit Realty LLC

## **Building Details**

Type: MultiFamily (5+ Units) Stories: 1.0 Construction: CBS Roof: Comp Shingle Tax Year: 2023 Docs Available: Survey Building Type: Resident. Multi-Fam. Heating: Central Floor covering: Carpet, Tile, Vinyl Floor Real Estate Taxes: \$10,586.20 Cooling: Central Info Available: None