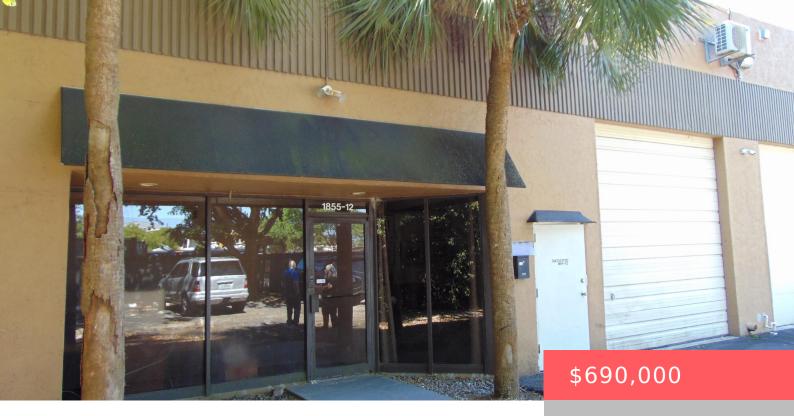

## 1855 DR ANDRES WAY, DELRAY BEACH, FL, 33445

https://comwire.com

Quarterly Maint Dues \$1,870 / unit.Glass front to office or retail section of the warehouse. Overhead door is 12'x12', clear ceiling height is approx 16 feet. 100 % HVAC space, 4 parking spaces. End unit. City of Delray Beach Zoned MROC-MROC-MIXED RES OFFICE & COMM (12-DELRAY BEACH)\*No warranty or representation expressed or implied is made

## **Basics**

Comwire last checked: 7:36 pm on April Listing updated: March 14, 2025 at 8:06 pm

10, 2025

Days on Comwire: 28 Year built: 1987

Status: Active Listing Office Id: 607799

Date added: March 13, 2025 at 1:16 pm Building size (SF): 1608.00 sq ft

## **Building Details**

Type: Flex Space Building Type: Commercial Condo, Industrial / Mfg, Manufacturing-

Light, Warehouse

**Stories:** 1.5 **Heating:** Other

Construction: Other Floor covering: Concrete, Other