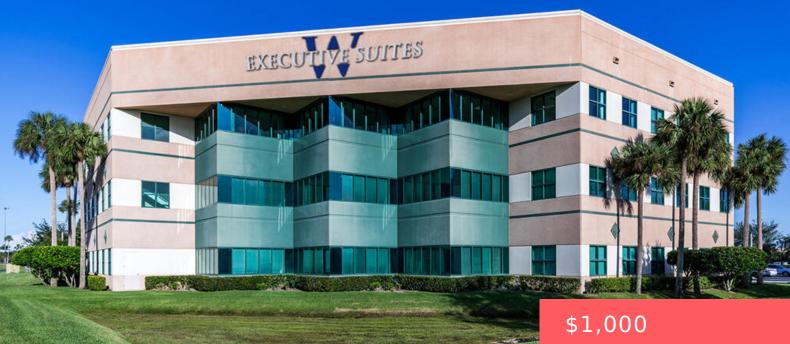

### **1860 SW FOUNTAINVIEW BLVD #100, PORT ST. LUCIE, FL 34986, USA**

https://comwire.com

Class 'A' office space in Stuart is now leasing. Finding the perfect office space to grow your business has never been this simple and easy. In an exceptionally convenient Stuart location W Executive Suites Stuart offers flexible office space to rent that includes furnished executive suites, and private offices. We offer work-style option office spaces

## Basics

Year built: 2006 Listing Office Id: 276530399 Building size (SF): 45000.00 sq ft For Sale: No Listing Office Name: East Coast Realty Solutions LLC Status: Active Date added: Added 2 months ago Lot size: 3.00 sq ft For Lease: Yes

# **Building Details**

| <b>Type:</b> Executive Suite Complex                 | <b>Building Type:</b> Commercial, Office Space, Office/Professional |
|------------------------------------------------------|---------------------------------------------------------------------|
| Stories: 3.0                                         | Heating: Central, Zoned                                             |
| <b>Construction:</b> Block, CBS, Concrete,<br>Stucco | Floor covering: Carpet, Other, Vinyl Floor                          |
| Roof: Built-Up, Concrete Tile, Steel Joist           | Real Estate Taxes: \$186,000                                        |
| <b>Tax Year:</b> 2023                                | Cooling: Central, Zoned                                             |
| Docs Available: None                                 | Info Available: None                                                |