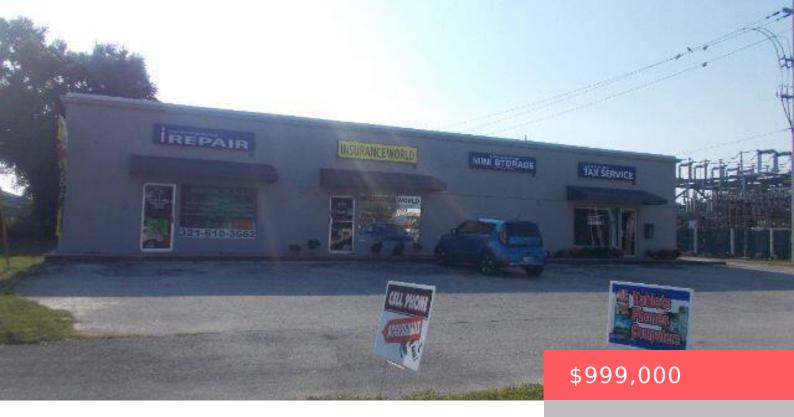

## 1865 N WICKHAM RD, MELBOURNE, FL 32935, USA

https://comwire.com

Looking to invest in a thriving commercial property in the heart of Brevard County? Your search ends here! This prime one-story, 9,600-square-foot building, built in 1963, offers an ideal mix of retail, service, and mini-storage spaces. Featuring three front-facing retail/office units (totaling 2,281 square feet) and 41 climate-controlled mini-storage units in the center and rear + Read More

## **Basics**

Year built: 1962

Listing Office Id: RMAE

Building size (SF): 9600.00 sq ft

For Sale: Yes

Listing Office Name: RE/MAX Elite

**Status:** Active

Date added: Added 1 month ago

## **Building Details**

Type: Retail Building Type: Office/Warehouse

Stories: 1.0 Heating: Central

Floor covering: Carpet, Concrete Roof: Tar/Gravel

**Real Estate Taxes:** \$7,228.93 **Tax Year:** 2023

Cooling: Central Building