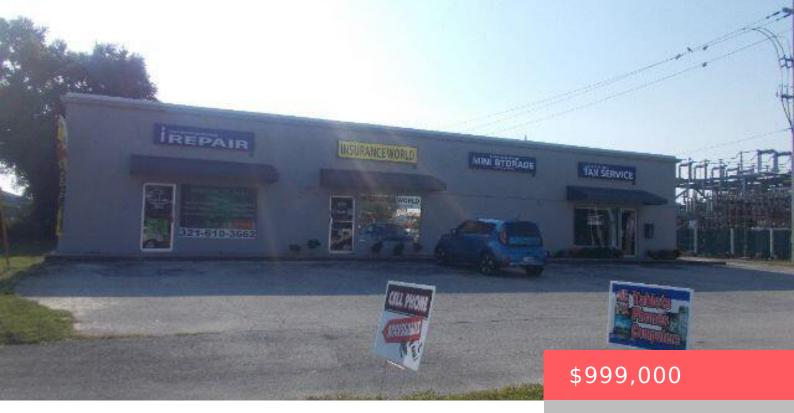

## 1865 N WICKHAM RD, MELBOURNE, FL 32935, USA

https://comwire.com

Looking to invest in a thriving commercial property in the heart of Brevard County? Your search ends here! This prime one-story, 9,600-square-foot building, built in 1963, offers an ideal mix of retail, service, and mini-storage spaces. Featuring three frontfacing retail/office units (totaling 2,281 square feet) and 41 climate-controlled mini-storage units in the center and rear + Read More • Active

• 9600.00 sq ft

## Basics

Year built: 1962 Listing Office Id: RMAE Building size (SF): 9600.00 sq ft For Sale: No SqFt Included: 9600.00 sq ft Status: Active Date added: Added 1 month ago Est. Taxes: \$7,228.93 For Lease: No Listing Office Name: RE/MAX Elite