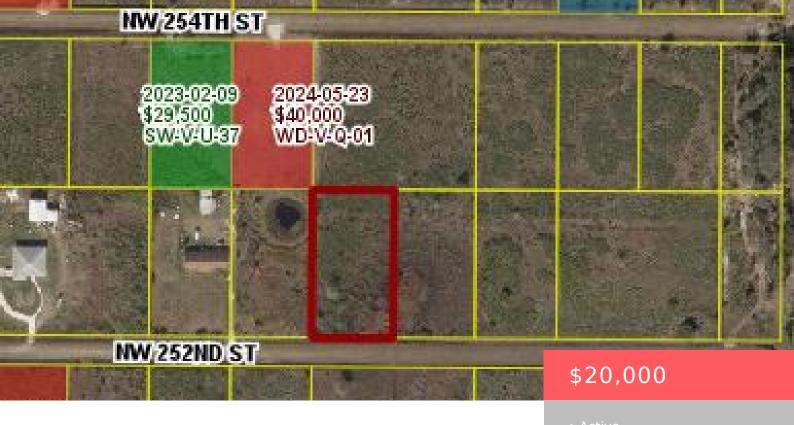

# **18675 NW 252ND ST, OKEECHOBEE, FL 34972, USA**

https://comwire.com

Acre and a quarter Okeechobee Prairie RetreatDiscover tranquility on this lot in the heart of Okeechobee's peaceful prairie. Ideal for outdoor enthusiasts, this property offers the perfect blend of natural beauty and privacy. Enjoy wide-open spaces, stunning sunsets, and the potential to build your dream getaway. Minutes from hunting, fishing, and off-roading adventures, this is

### **Basics**

Status: Active

**Date added:** Added 1 month ago

For Sale: No

**Listing Office Name:** RE/MAX Tradition

**Listing Office Id:** 276635063

**Est. Taxes:** \$376.44

For Lease: No

#### **Site Details**

**Lot SqFt:** 54450.00 **Improvements:** None

Utilities On Site: None Front Exp: South

**Lot Description:** 1 to < 2 Acres **Roads:** County Road, Dirt

**Ground Cover:** Brush