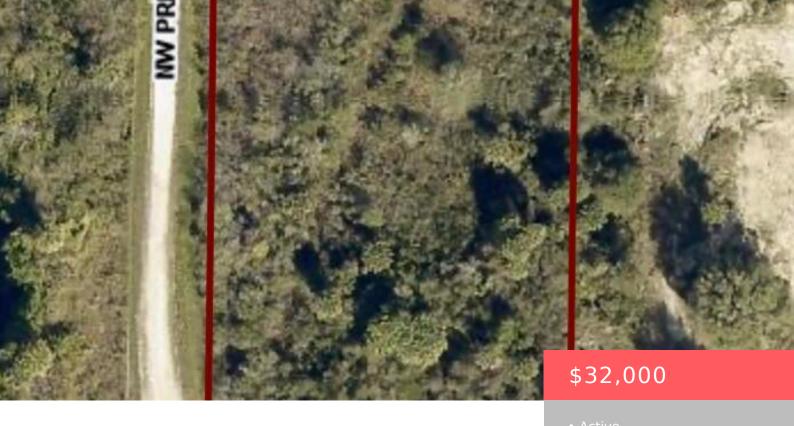

# 18781 270TH STREET, OKEECHOBEE, FL, 34972

https://comwire.com

Are you looking for serene privacy? Come build your dream home on this beautiful 1.25 corner acre lot! The Kissimmee River Preserve State Park West of this area as well is the Kissimmee River. The Kissimmee River flows into Lake Okeechobee and is well known for some of the best fishing. whether you like Fishing, + Read More

### **Site Details**

Lot SqFt: 54450.00 Improvements: None

Utilities On Site: None Front Exp: South

**Lot Description:** 1 to < 2 Acres, Corner Lot **Roads:** Dirt

**Ground Cover:** Brush, Grassed