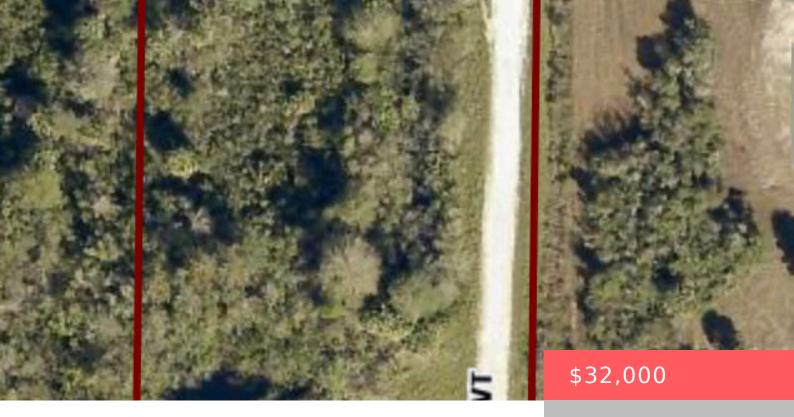

# 18820 272ND STREET, OKEECHOBEE, FL, 34972

https://comwire.com

Are you looking for serene privacy? Come build your dream home on this beautiful 1.25 corner acre lot! The Kissimmee River Preserve State Park West of this area as well is the Kissimmee River. The Kissimmee River flows into Lake Okeechobee and is well known for some of the best fishing. whether you like Fishing, + Read More

### **Site Details**

Lot SqFt: 54450.00 Improvements: None

Utilities On Site: None Front Exp: North

**Lot Description:** 1 to < 2 Acres, Corner Lot **Roads:** Dirt

**Ground Cover:** Brush, Grassed