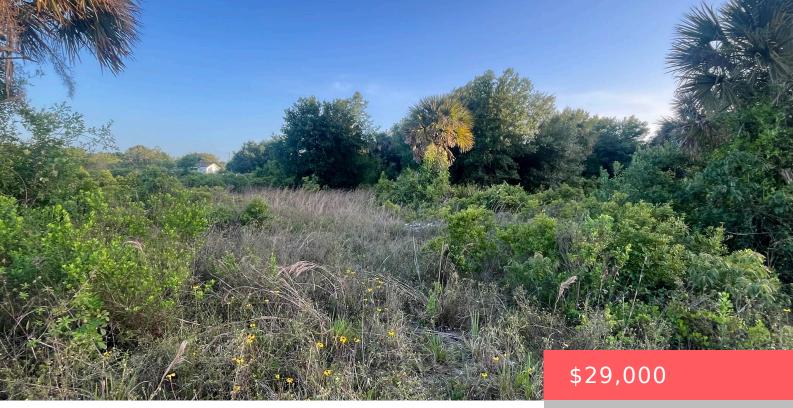

# 18824 242ND STREET, OKEECHOBEE, FL, 34972

https://comwire.com

Discover the perfect 1.25-acre property in Okeechobee County to build or bring your dream home and barn. This partly cleared lot features a culvert and gate, offering both privacy and convenience, as it's located just off the main paved road. Power Poles on the street making accessing power a breeze. Enjoy the best of Florida

#### **Site Details**

**Acres:** 1.25 **Lot SqFt:** 54450.00

Utilities On Site: None Front Exp: North

**Lot Description:** 1 to < 2 Acres **Roads:** Dirt

**Ground Cover:** Other