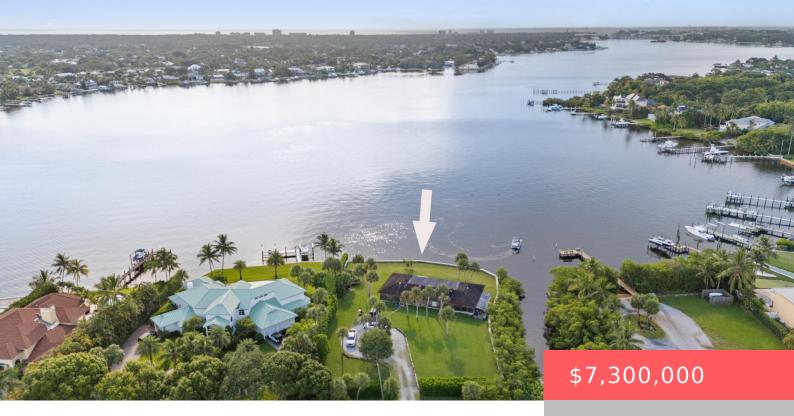

# 18990 LOXAHATCHEE RIVER RD, JUPITER, FL 33458, USA

https://comwire.com

Mile long eastern views on the Loxahatchee River are yours from this prime building lot, just a 10 minute boat ride to one of a dozen water access restaurants and the Jupiter inlet. Want to build 2 homes?, the lot may be divided into two 75' wide lots. The new owner will undoubtedly enjoy the

#### **Site Details**

**Acres:** 0.83 **Lot SqFt:** 36198.00

**Improvements:** Fenced Utilities On Site: Electric, Public Water, Sewer

Waterfrontage: 150' Waterfront Details: River

Front Exp: West View: River