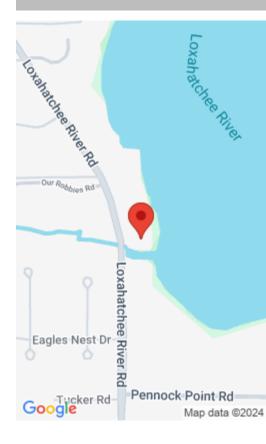

# 18990 LOXAHATCHEE RIVER RD, JUPITER, FL 33458, USA

https://comwire.com

Mile long eastern views on the Loxahatchee River are yours from this prime building lot, just a 10 minute boat ride to one of a dozen water access restaurants and the Jupiter inlet. Want to build 2 homes?, the lot may be divided into two 75' wide lots. The new owner will undoubtedly enjoy the