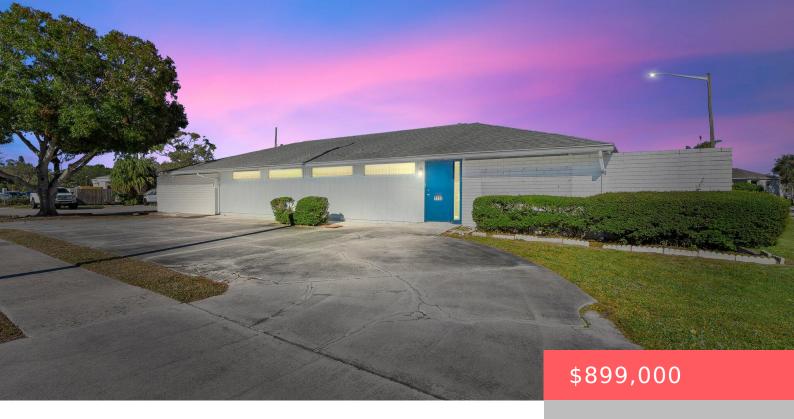

## 1900 NEBRASKA AVENUE, FORT PIERCE, FL, 34950

https://comwire.com

Located directly across from the renowned HCA Florida
Lawnwood Hospital, this professional office space presents a
prime opportunity for medical practitioners seeking an ideal
location. With its close proximity to the Lawnwood Regional
Medical Center, the location provides unparalleled convenience
for medical professionals and patients alike, ensuring easy
accessibility for those seeking a comprehensive range
+ Read More

## **Building Details**

**Type:** Special Use **Building Type:** Medical, Office/Professional

**Stories:** 1.0 **Heating:** Central, Electric

**Construction:** CBS **Floor covering:** Ceramic Tile, Other

**Roof:** Comp Shingle **Real Estate Taxes:** \$4,307

Tax Year: 2024 Cooling: Central, Electric

Docs Available: None Info Available: None