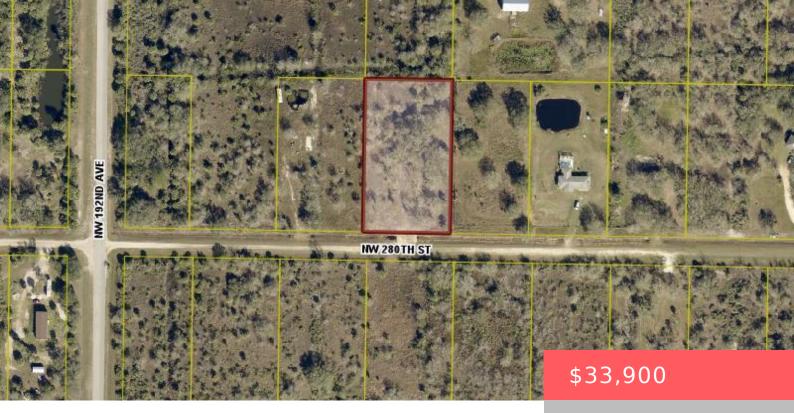

### 19035 NW 280TH ST, OKEECHOBEE, FL 34972, USA

https://comwire.com

Build or bring your dream home and barn on this beautiful 1.50 acre just off of the main paved road but yet still private. There are power poles on this street, the property is cleared, and culvert installed. So much to enjoy in Okeechobee County. Come to The Kissimmee River Preserve State Park West of <u>+ Read More</u>

## **Site Details**

| <b>Acres:</b> 1.25    | Lot SqFt: 65340.00              |
|-----------------------|---------------------------------|
| Lot Frontage: 182.00  | Lot Dimensions: 182X323         |
| Improvements: Cleared | Utilities On Site: None         |
| Front Exp: North      | Lot Description: 1 to < 2 Acres |
| Roads: Dirt           | Ground Cover: Other             |