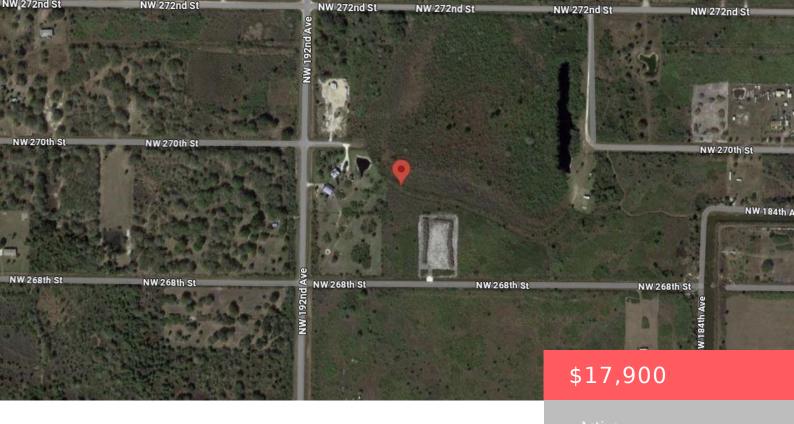

# 19078 270TH STREET, OKEECHOBEE, FL, 34972

https://comwire.com

Nice 1.5 acre lot in Okeechobee County. The area is not just a haven for those seeking solitude but also a paradise for outdoor enthusiasts. The nearby Kissimmee River Preserve State Park and the flowing Kissimmee River into Lake Okeechobee are hotspots for some of the best fishing experiences. Whether your interests lie in fishing,

### **Basics**

Status: Active Listing Office Id: 276736100

Date added: Added 2 weeks ago

**HOA Dues \$:** \$182

**Price/Acre:** \$11,933.33

For Lease: No

Lot size: 1.50 sq ft **Est. Taxes:** \$382.22

For Sale: No

#### **Site Details**

**Acres:** 1.50 **Lot SqFt:** 65340.00

Lot Frontage: 182.00 **Lot Dimensions:** 182x301 Utilities On Site: None Improvements: None

Front Exp: North **Lot Description:** 1 to < 2 Acres