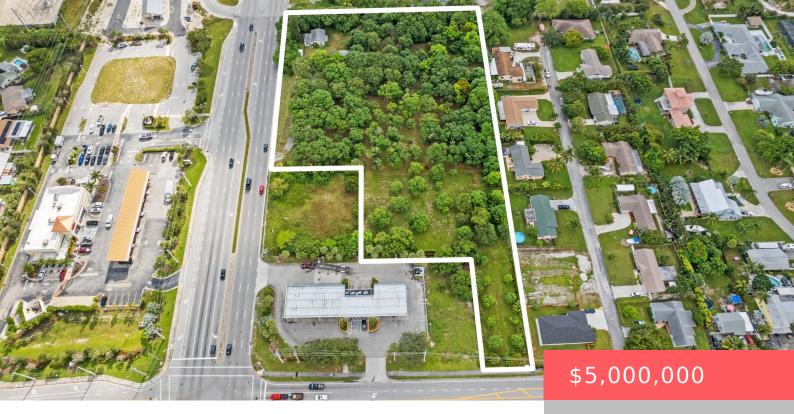

# 1908 HYPOLUXO RD, LANTANA, FL 33462, USA

https://comwire.com

Introducing The Hatcher Mango Farm at 1908 Hypoluxo Road, Lantana, FL- a prime 3.54 acre property (2 parcels) brimming with possibilities. Zoned for future commercial use with higher density opportunity potential while offering high visibility from I-95. This parcel is close proximity to the renowned High Ridge Country Club. Just 10 mins to Palm Beach,15

## **Basics**

Comwire last checked: 7:55 am on April 15, Listing updated: January 16, 2025 at 6:18 pm

2025

**Days on Comwire:** 204 **Status:** Active

**Lot size: 3.54** sq ft **Est. Taxes:** \$1,899.78

**Price/Acre:** \$1,412,429.37 **For Sale:** No

#### **Site Details**

**Acres:** 3.54 **Lot SqFt:** 154289.00

Improvements: Grove, Nursery Utilities On Site: Electric, Electric Service Available, Public

Water, Sewer

Front Exp: North Lot Description: 3 to < 5 Acres