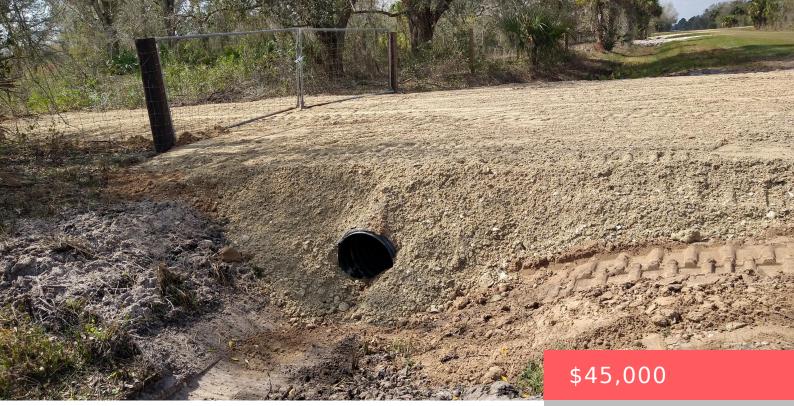

## 19094 NW 284TH ST, OKEECHOBEE, FL 34972, USA

https://comwire.com

1.5 Acre lot, Partially Cleared in Center, 3rd Lot from paved rd. New Culvert & 25' Driveway. Fully Fenced with Two 10' Gates. Property has several mature Oak trees, Palm trees and Maples. Single family homes, double wide mobile homes of 1000sqft or larger are permitted. (Barndominiums may be permitted Please Verify this before purchase).

## Site Details

Improvements: Cleared,Fenced Front Exp: North Roads: County Road Utilities On Site: None Lot Description: 1 to < 2 Acres Ground Cover: Brush,Grassed