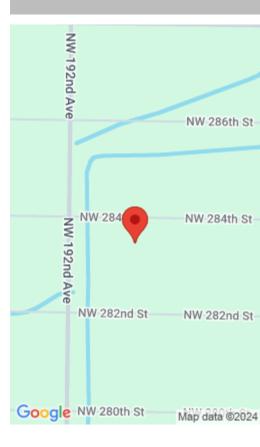

## 19094 NW 284TH ST, OKEECHOBEE, FL 34972, USA

https://comwire.com

1.5 Acre lot, Partially Cleared in Center, 3rd Lot from paved rd. New Culvert & 25' Driveway. Fully Fenced with Two 10' Gates. Property has several mature Oak trees, Palm trees and Maples. Single family homes, double wide mobile homes of 1000sqft or larger are permitted. (Barndominiums may be permitted Please Verify this before purchase).