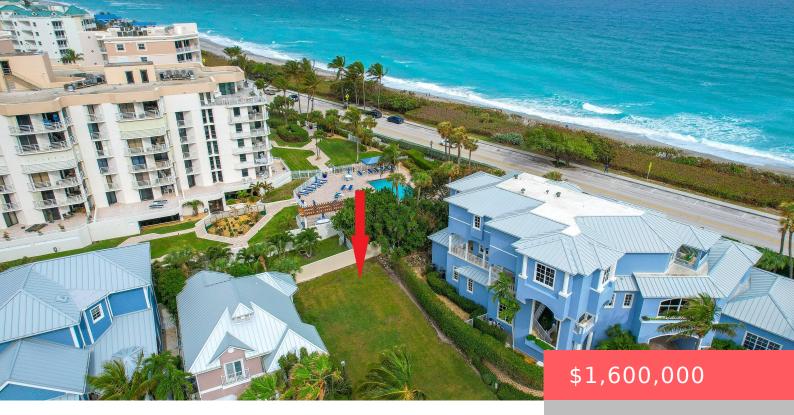

#### 191 OCEAN KEY WAY, JUPITER, FL 33477, USA

https://comwire.com

Build your dream home in the gated upscale ocean-side community of Jupiter Key, literally, just steps away from iconic Jupiter beach. This is a fantastic opportunity to create a first-class custom residence that offers breathtaking ocean views. You can walk to Carlin Park and enjoy the concerts, and you're just minutes away from Gardens Mall,

## Site Details

| Lot SqFt: 4051.00                                                 | Lot Frontage: 47.00                       |
|-------------------------------------------------------------------|-------------------------------------------|
| Lot Dimensions: 47x84x45x99                                       | Improvements: Cleared,Septic,Street Light |
| <b>Utilities On Site:</b> Cable,Electric,Public<br>Water,Sewer    | Waterfront Details: Ocean Access          |
| Front Exp: South                                                  | View: Ocean                               |
| Lot Description: < 1/4 Acre,Cul-De-Sac,Paved<br>Road,Private Road | Subdiv Info: Pool, Street Lights          |
| Roads: Country, Paved, Private Road                               | Ground Cover: Grassed                     |
| Soil Type: Sand                                                   | Special Info: Disclosure, Gated Community |
| HOA Fee/Month: \$375                                              |                                           |