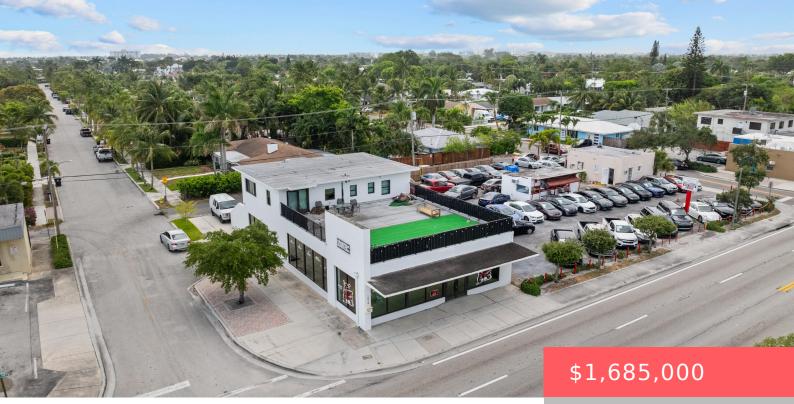

## 1914 N DIXIE HWY, LAKE WORTH BEACH, FL 33460, USA

https://comwire.com

AMAZING LOCATION!! Corner lot with showroom, warehouse space, & 2 residential units!! Multi Use!! Commercial storefront downstairs, residential studio downstairs with full kitchen, & 2 bedroom 1 bath upstairs with washer & dryer & oversized terrace, completely remodeled. Conveniently located on the corner of North Dixie Highway & Vanderbilt Drive in the historic neighborhood of

+ Read More

• Active

• 4612.00 sq ft

## Basics

Year built: 1952Status: ActiveListing Office Id: 276642872Date added: Added 2 months agoBuilding size (SF): 4612.00 sq ftLot size: 0.11 sq ftFor Sale: YesFor Lease: NoListing Office Name: Provident Realty of South Florida Inc.

**Building Details** 

Type: Mixed UseBuilding Type: Commercial Condo, Office Space,<br/>Office/Professional, Office/Retail, Other, Retail, Special PurposeStories: 2.0Heating: CentralFloor covering: OtherRoof: Tar/GravelReal Estate Taxes: \$14,085.00Tax Year: 2023Cooling: CentralDocs Available: NoneInfo Available: NoneStories Stories Storie