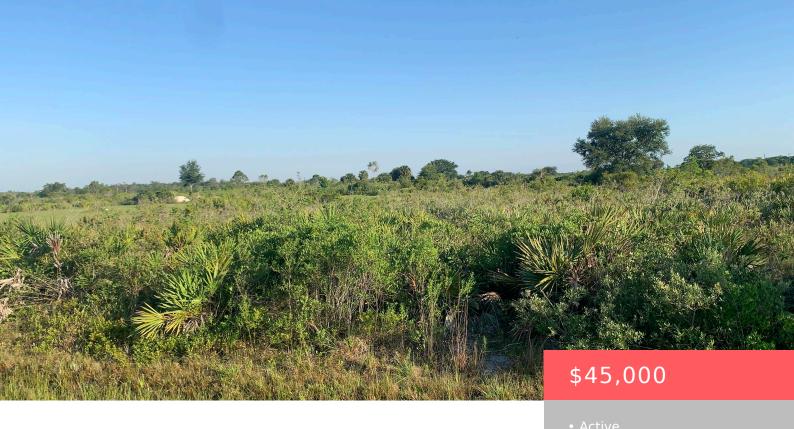

# 19142 264TH STREET, OKEECHOBEE, FL, 34972

https://comwire.com

Thinking about living in Okeechobee, South Florida? This 1.5-acre parcel in the Viking/Prairie is perfect for those dreaming of living in Okeechobee with no HOA, low taxes, and an almost off-grid lifestyle just minutes from downtown.Build your dream home, tropical oasis, farm, or garden of fruit trees and vegetables –enjoy true living in Okeechobee while

#### **Site Details**

**Acres:** 1.50 **Lot SqFt:** 65340.00

Improvements: None Utilities On Site: Electric Service Available

Front Exp: North Lot Description: 1 to < 2 Acres

Roads: Dirt, Paved, Public Ground Cover: Brush, Grassed