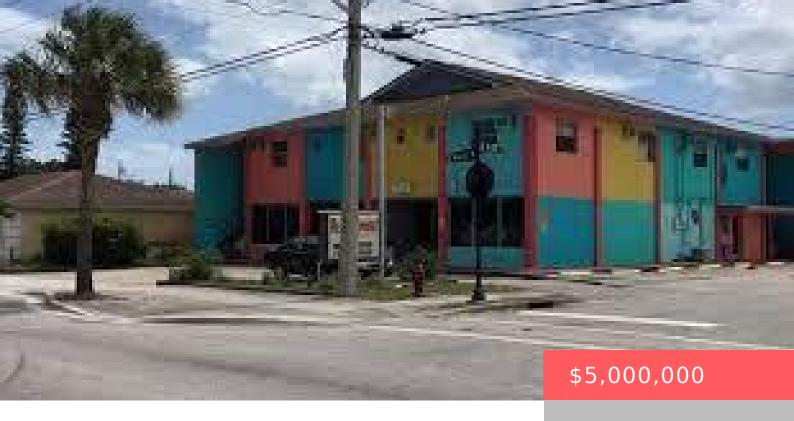

## 1923 AVE D, FORT PIERCE, FL 34950, USA

https://comwire.com

## **Building Details**

Type: Industrial Building Type: Hotel / Motel

Stories: 2.0 Heating: Window/Wall

Construction: CBS Floor covering: Tile, Vinyl Floor

Roof: Built-Up, Metal Real Estate Taxes: \$8,066