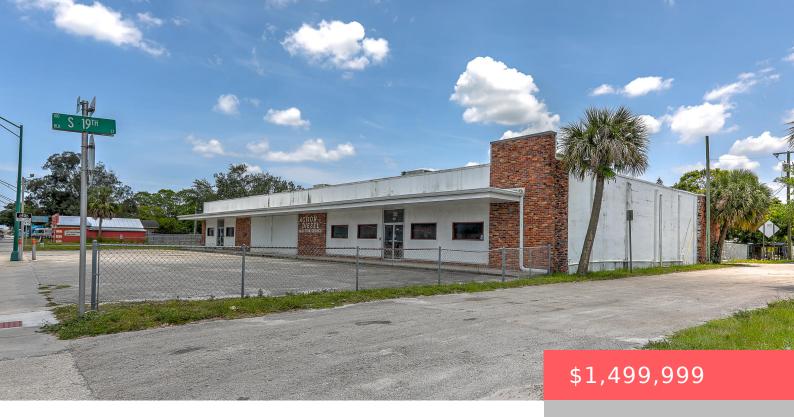

## 1921 ORANGE AVENUE, FORT PIERCE, FL, 34950

https://comwire.com

Property Type: General Commercial / Light ManufacturingBuilding Size: 11,421 SF (10,434 SF enclosed + 987 SF canopy)Lot Size: 0.47 acres (approx.)Year Built: 1964Construction: CBS (Concrete Block Structure)Roof: Concrete with Modified Bitumen + Elastomeric Coating (approx. 20 years of life remaining)Units: 3 (currently combined), each with separate electric metersElectric: Unit 1 features 3-phase electricFencing: Fully fenced + Read More

- Active
- 11421.00 sq ft

## **Basics**

Comwire last checked: 12:26 pm on June 07, Listing updated: May 29, 2025 at 8:03 pm

2025

Year built: 1964 **Days on Comwire: 15** 

**Status:** Active

**Date added:** May 22, 2025 at 6:08 pm

Lot size: 1.04 sq ft

## **Building Details**

Building Type: Commercial, Free Standing, **Type:** Industrial

Industrial / Mfg, Manufacturing-Light

Stories: 1.0 **Heating:** Electric, Heat Pump-Reverse

Construction: CBS, Concrete Floor covering: Concrete