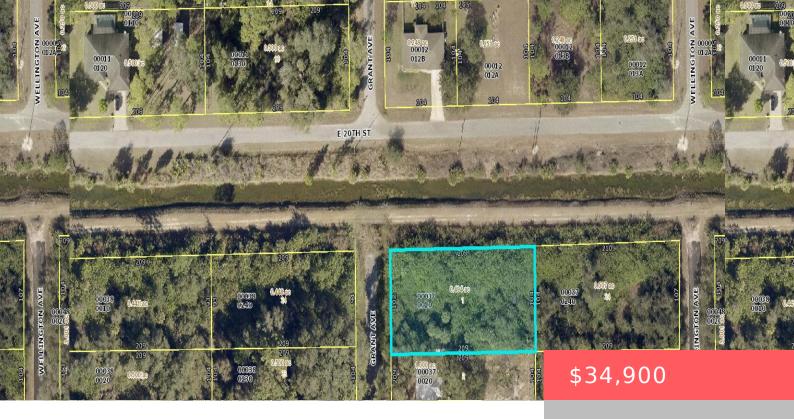

# 1922 GRANT AVENUE, LEHIGH ACRES, FL, 33972

https://comwire.com

BUILD YOUR CUSTOM HOME ON THIS OVERSIZED .49 ACRE CANAL LOT. NEIGHBORING HOMES NEARBY.PLEASE VERIFY ACCURACY OF AVAILABLE UTILITIES.

#### **Site Details**

**Acres:** 0.49 **Lot SqFt:** 21535.00

Improvements: None Utilities On Site: None

Front Exp: West View: Canal

**Lot Description:** 1/4 to 1/2 Acre **Subdiv Info:** None

Roads: City/County Maint., County Road Ground Cover: Other