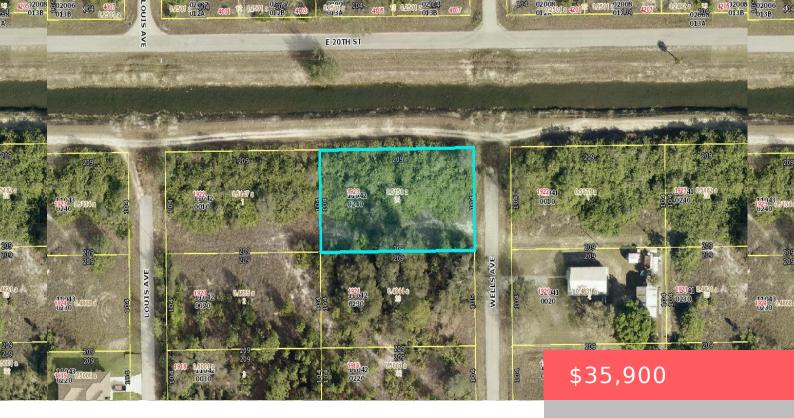

# 1923 WELLS AVE, LEHIGH ACRES, FL 33972, USA

https://comwire.com

BUILD YOUR CUSTOM HOME ON THIS CORNER CANAL OVERSIZED .5158 LOT WITH NEIGHBORING HOMES NEARBY.

Active

#### **Site Details**

**Acres:** 0.51 **Lot SqFt:** 22468.00

Improvements: None Utilities On Site: None

Waterfront Details: Interior Canal Front Exp: East

View: Canal Lot Description: 1/2 to < 1 Acre

Roads: County Road Ground Cover: Other