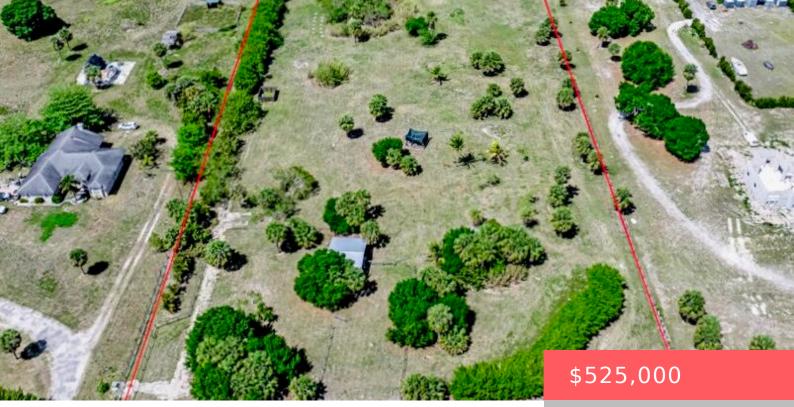

### **19421 GREEN GROVE COURT, THE ACREAGE,** FL, 33470

https://comwire.com

Discover the perfect canvas for your dream estate on this expansive 5-acre high and dry lot in the private Wildwood Equestrian Community in Loxahatchee. Ideally situated within hacking distance of the renowned White Fences Equestrian Show Facility and a short drive to new Westlake shopping center and Wellington International horse show, this property offers an + Read More

## Site Details

| Lot SqFt: 217800.00                       | Improvements: Cleared, Fenced, Well                                |
|-------------------------------------------|--------------------------------------------------------------------|
| Utilities On Site: Electric,Well<br>Water | Front Exp: South                                                   |
| View: Garden,Pond                         | Lot Description: 3 to < 5 Acres,5 to 10 Acres,Paved Road,Treed Lot |
| Roads: Paved                              | Ground Cover: Grassed                                              |
| Soil Type: Dirt,Sand                      | HOA Fee/Month: \$166.67                                            |