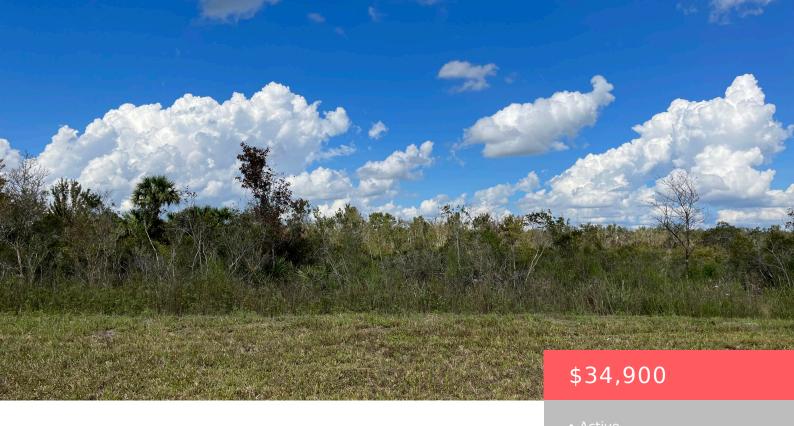

# 19461 NW 256TH ST, OKEECHOBEE, FL 34972, USA

https://comwire.com

Build or bring your dream home and barn on this beautiful 1.25 acre just off of the main paved road but yet still private. there are power poles on this street. So much to enjoy in Okeechobee County. Come to The Kissimmee River Preserve State Park West of this area as well is the Kissimmee

#### **Site Details**

**Acres:** 1.25 **Lot SqFt:** 54450.00

Lot Frontage: 168.00 Lot Dimensions: 168x330 Improvements: None Utilities On Site: None

Front Exp: Southwest Lot Description: 1 to < 2 Acres

Roads: Dirt Ground Cover: Other