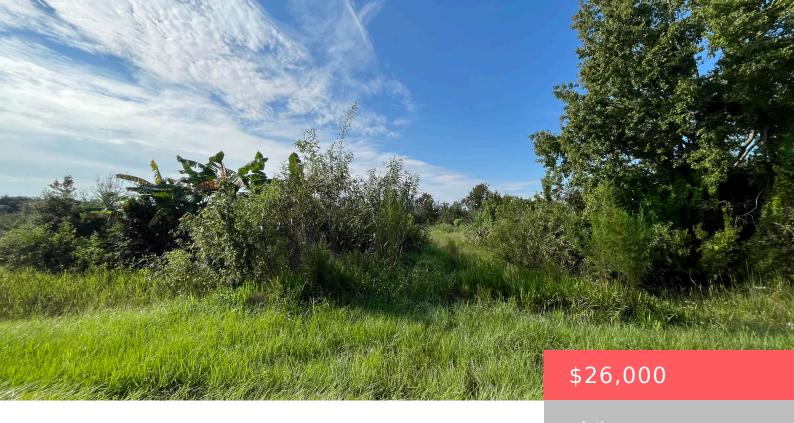

# **19466 NW 258TH ST, OKEECHOBEE, FL 34972, USA**

https://comwire.com

Envisioning your dream home on a spacious 1.25-acre lot in Okeechobee County offers the perfect blend of privacy and accessibility. This property has been cleared and has a culvert already in place. The area is not just a haven for those seeking solitude but also a paradise for outdoor enthusiasts. The nearby Kissimmee River Preserve

#### **Site Details**

Lot SqFt: 54450.00 Improvements: Cleared

Utilities On Site: None Front Exp: North

**Lot Description:** 1 to < 2 Acres **Roads:** Dirt

**Ground Cover:** Other