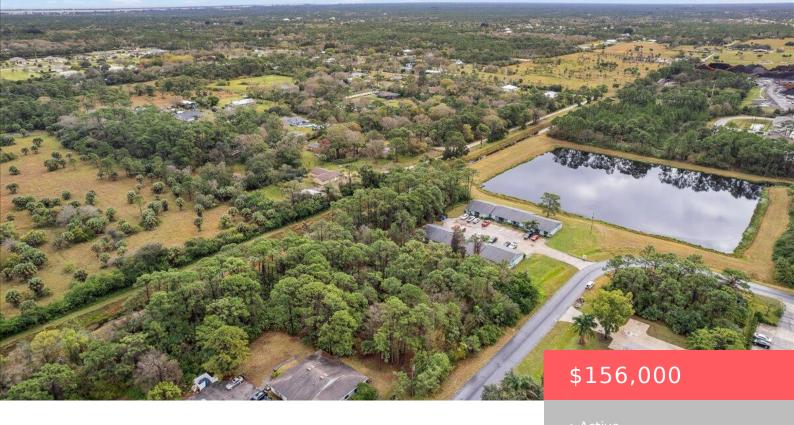

# 1956 AGORA CIR SE, PALM BAY, FL 32909, USA

https://comwire.com

Great location! Multifamily Residential zoning allows up to 6 apartments or townhomes. Adjoining lot also available for a total of 12 potential units. City water and sewer available.

## **Basics**

**Status:** Active

Date added: Added 2 months ago

**Est. Taxes:** \$1,134.38

For Sale: No

Listing Office Name: Reel Life Realty LLC

Price/Acre: \$251,612.90

Lot size: 0.62 sq ft

### **Site Details**

**Acres:** 0.62 **Lot SqFt:** 27007.00

Lot Dimensions: 100' x 272' Improvements: None

Utilities On Site: None Front Exp: West

**Lot Description:** 1/2 to < 1 Acre, Public Road, Treed Lot Roads: City/County Maint., Paved