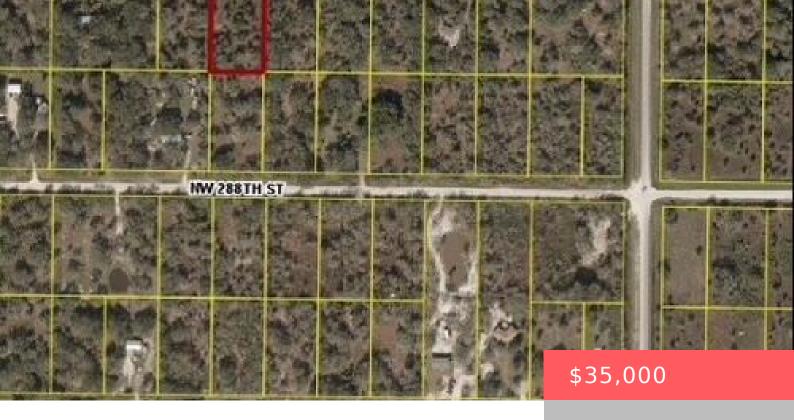

## 19570 290TH ST, OKEECHOBEE, FL 34972, USA

https://comwire.com

Embrace the serenity of country living on this beautiful 1.25 acre high and dry Viking lot. Perfect for building your dream home, mobile home, or creating space for your farm animals. Conveniently located close to a paved road, offering easy access to and from the community. Enjoy the peaceful surroundings while still being connected to

## **Basics**

**Status:** Active

Date added: Added 2 months ago

**Est. Taxes:** \$391.83

For Sale: No

**Listing Office Name:** Red Gator Real Estate

**Listing Office Id:** 272016121

**Lot size: 1.25** sq ft **Price/Acre:** \$28,000

## **Site Details**

Acres: 1.25 Improvements: None

Utilities On Site: None Front Exp: Northwest

**Lot Description:** 1 to < 2 Acres **Roads:** Country, Dirt, Paved

Building Details

**Ground Cover:** Other, Palmetto