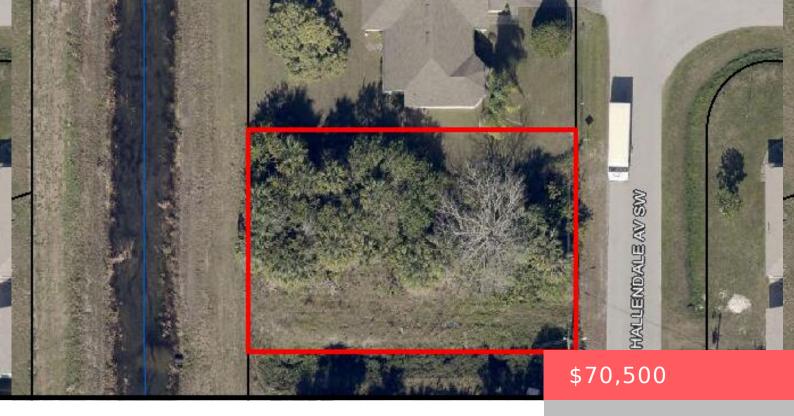

# 1960 HALLENDALE PALM BA AVENUE, PALM BAY, FL, 32908

https://comwire.com

Beautiful lot!!! This is a must see. Drive by and take a look.

Lot size: 0.23 sq ft

**Price/Acre:** \$306,521.74

For Lease: No

#### **Site Details**

**Acres:** 0.23 Improvements: None

Utilities On Site: None Front Exp: Southwest

**Lot Description:** < 1/4 Acre Roads: Paved

**Ground Cover:** Brush