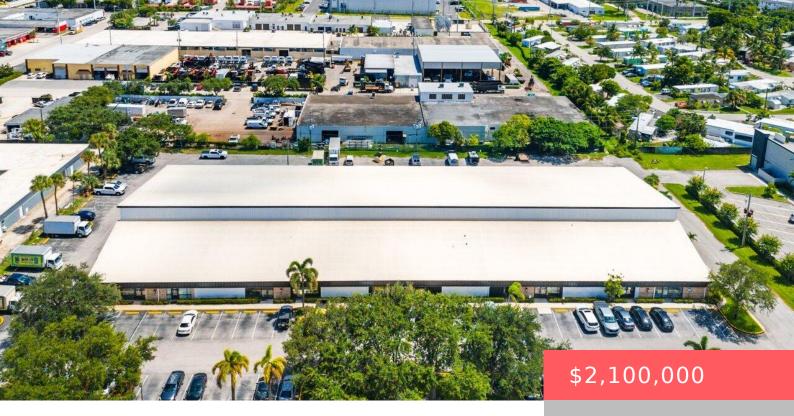

## 1973 10TH AVENUE, LAKE WORTH BEACH, FL, 33461

https://comwire.com

Great opportunity to own 2 commercial warehouses combined into one. This property 1973 & 1975 10th Ave N in Lake Worth offers 7200 sq ft functional warehouse space, and an air conditioned storefront. Property has 2 bay doors, a bathroom, and high 23 ft ceiling height. There is currently a national automotive wholesaler occupying the + Read More • Active

• 7200.00 sq ft

Year built: 1985 Listing Office Id: 276611618 Building size (SF): 7200.00 sq ft For Sale: Yes Listing Office Name: Compass Florida LLC