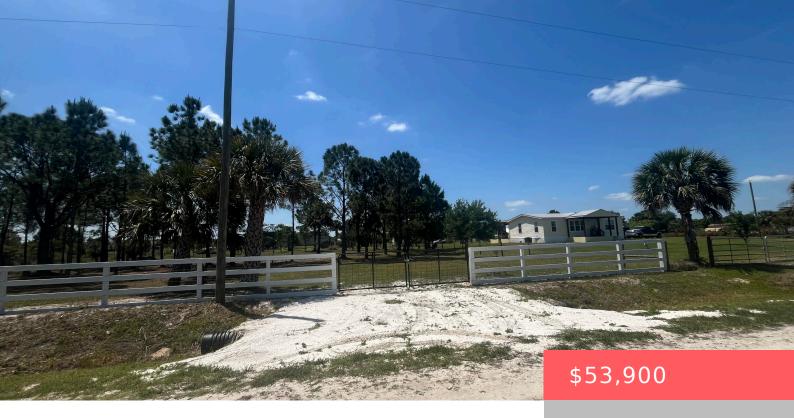

# 19788 284TH STREET, OKEECHOBEE, FL, 34972

https://comwire.com

Build or bring your dream home and barn on this beautiful 1.25 acre just off of the main paved road but yet still private. This lot which boasts a circular driveway, dual entrances, and complete fencing, privacy and accessibility are perfectly balanced. There is a shed on the property included. Okeechobee County offers a unique