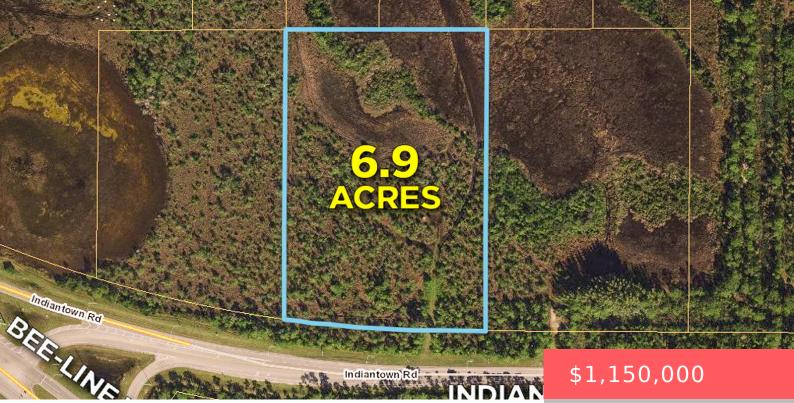

## **19791 W INDIANTOWN RD, JUPITER, FL** 33478, USA

https://comwire.com

This 6.9 acre lot has an excellent location directly on Indiantown Rd (SR-706) at the Bee Line Highway (SR-710) intersection. Located in the path of progress. Currently zoned agriculturalresidential with potential commercial and industrial re-zoning. Major highway expansion to four lanes completed in 2016. Owner financing available.

## \$1,150,000

**Basics** 

Status: Active Date added: Added 2 months ago HOA Dues \$: \$415 Price/Acre: \$166,666.66 For Lease: No

Listing Office Id: 400093 Lot size: 6.90 sq ft Est. Taxes: \$492 For Sale: No Listing Office Name: Berman Realty

## Site Details

Acres: 6.90 Lot Frontage: 415.00 Utilities On Site: None Lot Description: 5 to 10 Acres,Paved Road,Public Road Ground Cover: Other Lot SqFt: 300564.00 Improvements: None Front Exp: South Roads: State Road