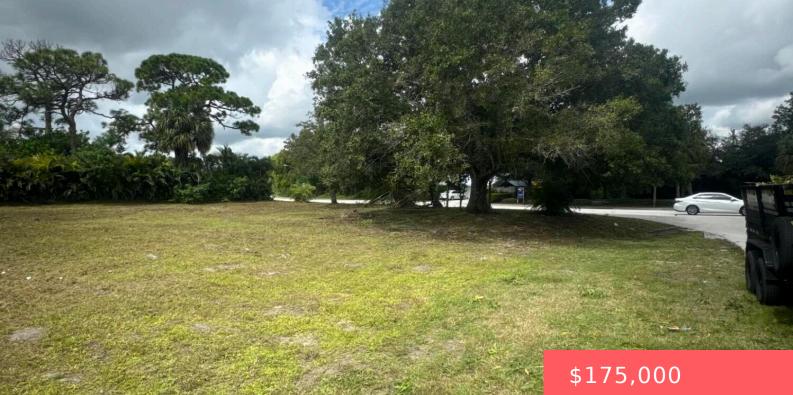

### **198 NE ST JAMES DR, PORT ST. LUCIE, FL** 34983, USA

https://comwire.com

Oversized residential lot in St James area. This corner lot has large shade trees in place to help with the landscaping around your new home. Close to shopping, 195, schools, the beaches, St Lucie West for all your shopping, medical offices and university.

## Site Details

Lot Dimensions: Oversized standard lot Utilities On Site: None Lot Description: 1/2 to < 1 Acre,1/4 to 1/2 Acre Ground Cover: Grassed Improvements: Cleared Front Exp: North Roads: City/County Maint.,Public