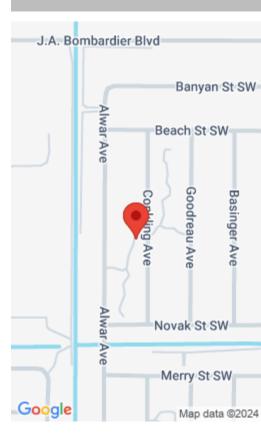

# 1980 CONKLING AVE, PALM BAY, FL 32908, USA

https://comwire.com

Vacant lot located in Palm Bay, FL. Come build your dream home on this beautiful 0.23 acre lot or hold for investment. Lot is in a buildable area; there are some homes around the area and many new developing communities. Great location, close proximity to shopping, schools. community college and I95. Seller motivated!