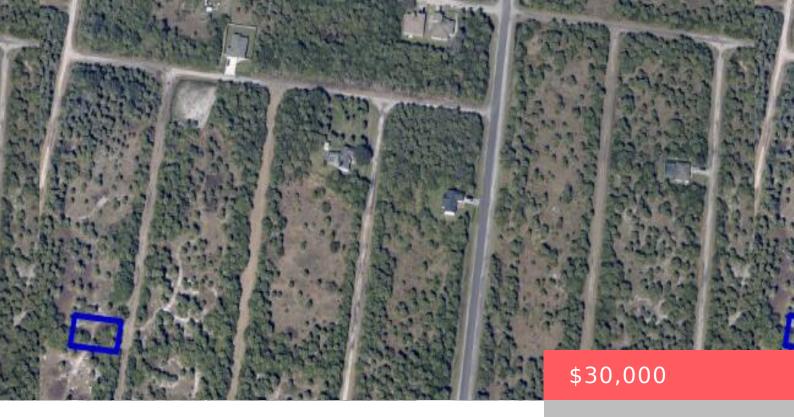

# 1980 CONKLING AVE, PALM BAY, FL 32908, USA

https://comwire.com

Vacant lot located in Palm Bay, FL. Come build your dream home on this beautiful 0.23 acre lot or hold for investment. Lot is in a buildable area; there are some homes around the area and many new developing communities. Great location, close proximity to shopping, schools. community college and I95. Seller motivated!

## **Basics**

Status: Active

Date added: Added 1 month ago

**Est. Taxes:** \$147.14

For Sale: No

**Listing Office Name:** Weichert Realtors-Sunshine Properties

Lot size: 0.23 sq ft

**Price/Acre:** \$130,434.78

### **Site Details**

**Acres:** 0.23 **Lot SqFt:** 10019.00

Utilities On Site: None Improvements: None

Front Exp: East View: Other

**Lot Description:** < 1/4 Acre Roads: Dirt

**Ground Cover:** Palmetto, Weeds